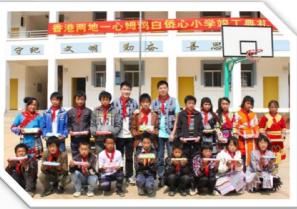

# Student Sponsorship

Subsidize the tuition fee for the underprivileged high school students and university student scholarship

Sponsored 3,000 high school students since 2007, with maximum subsidy of RMB1,500 per person per year

Provide one-time "University Student Scholarship" up to RMB5,000 for the graduated high school students admitted to the national university after approval