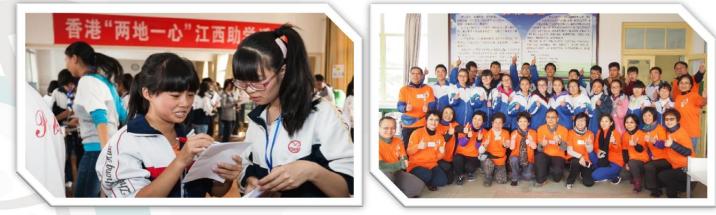

# Student Sponsorship

Subsidize the tuition fee for the underprivileged high school students and university student scholarship

Sponsored 3,000 high school students since 2007, with maximum subsidy of RMB1,500 per person per year

Provide one-time "University Student Scholarship" up to RMB5,000 for the graduated high school students admitted to the national university after approval