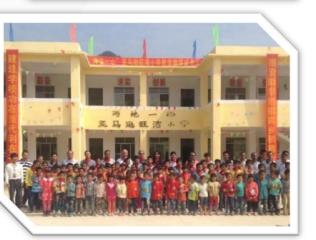

# Student Sponsorship

Subsidize the tuition fee for the underprivileged high school students and university student scholarship

Sponsored 3,000 high school students since 2007, with maximum subsidy of RMB1,500 per person per year

Provide one-time "University Student Scholarship" up to RMB5,000 for the graduated high school students admitted to the national university after approval