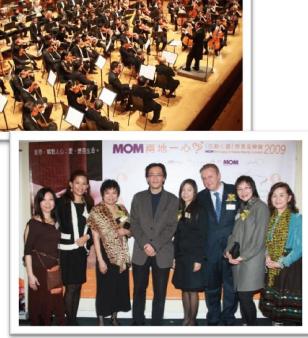

## MOM Stringing U-Hearts Charity Concert 2009

Date: November 22, 2009 (Sunday) Time: 7:15 pm Venue: Hong Kong City Hall, Low Block Concert Hall Modern Beauty Salon "My Passion My Land" Charity Concert 2007